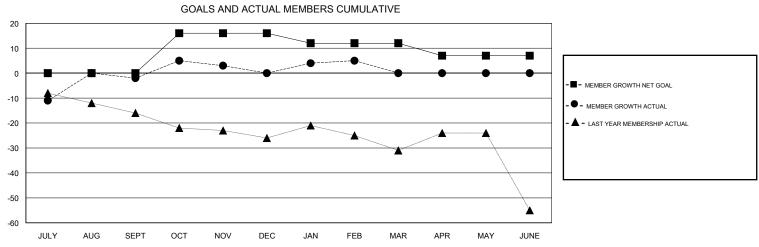

## MONTHLY MEMBERSHIP PROGRESS REPORT

District 11 B2

Results as of: 02/28/2019

**GMT CA** 

| Clubs                 |               |           |               | Members               |                           |                         |                                                    |
|-----------------------|---------------|-----------|---------------|-----------------------|---------------------------|-------------------------|----------------------------------------------------|
| RESULTS FOR 2018-2019 |               |           |               | RESULTS FOR 2018-2019 |                           |                         |                                                    |
| QUARTER               | NEW CLUB GOAL | NEW CLUBS | DROPPED CLUBS | QUARTER               | MEMBER GROWTH NET<br>GOAL | MEMBER GROWTH<br>ACTUAL | DROPPED<br>MEMBERS ACTUAL<br>(including transfers) |
| JULY/AUG/SEPT         | 0             | 0         | 0             | JULY/AUG/SEPT         | 0                         | 30                      | 26                                                 |
| OCT/NOV/DEC           | 1             | 0         | 0             | OCT/NOV/DEC           | 16                        | 35                      | 32                                                 |
| JAN/FEB/MAR           | 0             | 0         | 0             | JAN/FEB/MAR           | -4                        | 15                      | 7                                                  |
| APR/MAY/JUNE          | 0             | 0         | 0             | APR/MAY/JUNE          | -5                        | 0                       | 0                                                  |